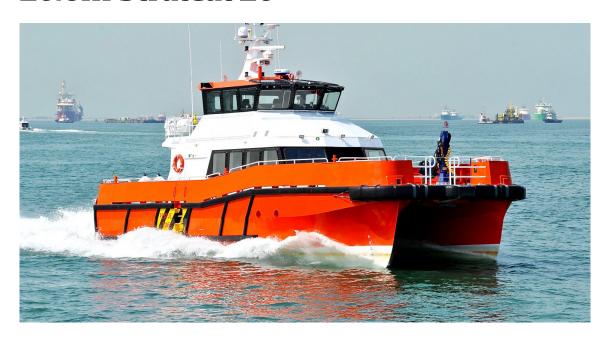

## Vessel Specifications 26.0m Stratcat 26



## PRINCIPAL DIMENSIONS

**Length Overall** 27.1 meters

(LOA)

Moulded Breadth 8.9 meters

Moulded Depth 3.95 meters

Design Draft (Approx.) 1.3 meters

GRT (Approx.)

220 tonnes

**CAPACITIES** 

Fuel Oil 35 m<sup>3</sup>

Fresh Water 3 m<sup>3</sup>

Black/Grey Water 1.5 m<sup>3</sup>

Offshore Industrial 12 pax + 12 pax

Personnel/ Passengers/ Vehicles

Cabins/Berths 4

Medical Room/

Office

Max Deadweight

(DWT)

N/A

30 tonnes

## **CARGO DECK**

Cargo Deck Area 77 m<sup>2</sup>

Deck Loading

Capacity

REGULATORY

Class Notation +100A1, SSC, Catamaran, HSC,

 $2\,m^2$ 

Workboat, G3, MCH

**Designer** BMT

## **PROPULSION & PERFORMANCE OPTIONS**

Main Engines 4 x Scania, DI16 077M. 662 kW

(900 hp)

Main Propulsion 4 x Hamilton Jet HM521

Speed 28 kts

**AUXILIARY** 

**Propulsio