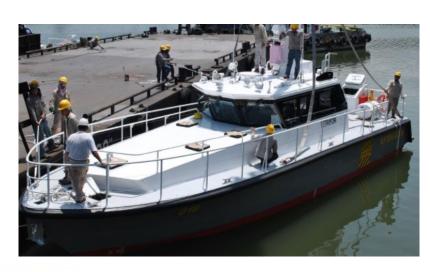

## 15.8m Fast Patrol Boat

## PRINCIPAL PARTICULARS

Length Overall: 15.8m
Beam Moulded: 4.06m
Depth Moulded: 2.03m
Design Draft: 0.82m

Construction: Marine Grade Aluminium

Structural Warranty: 12 Months

REGULATORY

Class: LR Flag: Indonesia

Notation: 

♣ 100A1 SSC, Patrol Mono, HSC, G3 [♣] LMC

Designer: Southerly Designs

CAPACITIES

Fuel: 4,000 L Cabins/Berths: 4

Main Engines: 2 x MTU S60

(551kW @2,300rpm)

Propulsion: 2 x Hamilton Water Jets

Speed: 30.0 knots