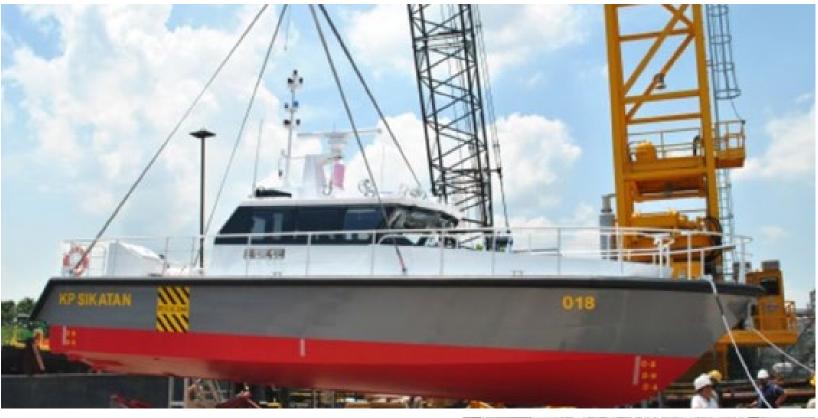

## 15.8m Fast Patrol Boat

## PRINCIPAL PARTICULARS

Length Overall: 15.8m
Beam Moulded: 4.06m
Depth Moulded: 2.03m
Design Draft: 0.82m

Construction: Marine Grade Aluminium

Structural Warranty: 12 Months

REGULATORY

Class: LR Flag: Indonesia

Notation: 

♣ 100A1 SSC, Patrol Mono, HSC, G3 [♣] LMC

Designer: Southerly Designs

CAPACITIES

Fuel: 4,000 L Cabins/Berths: 4

Main Engines: 2 x MTU S60

(551kW @2,300rpm)

Propulsion: 2 x Hamilton Water Jets

Speed: 30.0 knots