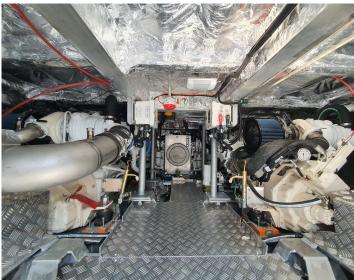

Notation: 

♣ 100A1 SSC, Patrol Mono, HSC, G3 [♣] LMC

Designer: Southerly Designs

CAPACITIES

Fuel: 4,000 L Cabins/Berths: 4

Main Engines: 2 x MTU S60

(551kW @2,300rpm)

Propulsion: 2 x Hamilton Water Jets