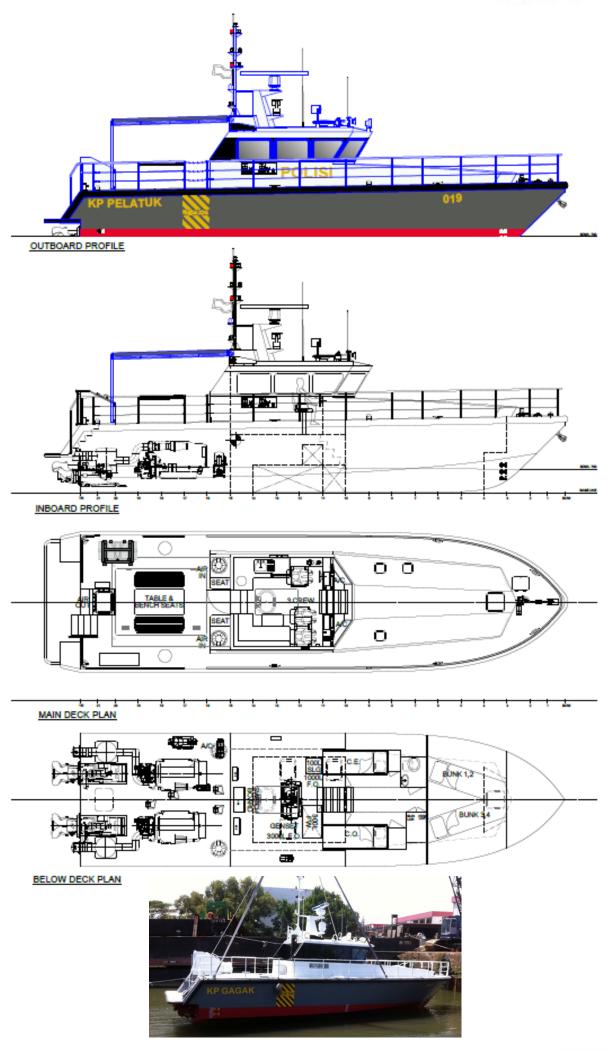

## 15.8m Fast Patrol Boat

## PRINCIPAL PARTICULARS

Length Overall: 15.8m
Beam Moulded: 4.06m
Depth Moulded: 2.03m
Design Draft: 0.82m

Construction: Marine Grade Aluminium

Structural Warranty: 12 Months

REGULATORY

Class: LR Flag: Indonesia

Notation: 

♣ 100A1 SSC, Patrol Mono, HSC, G3 [♣] LMC

Designer: Southerly Designs

CAPACITIES

Fuel: 4,000 L Cabins/Berths: 4

Main Engines: 2 x MTU S60

(551kW @2,300rpm)

Propulsion: 2 x Hamilton Water Jets

Speed: 30.0 knots