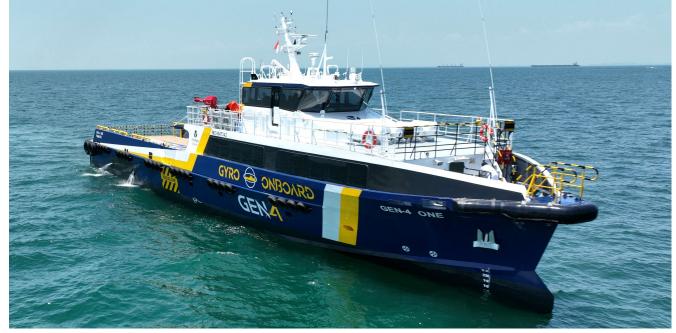

#### PRINCIPAL PARTICULARS

Fast Crew Boat

| Length Overall:      | 42.0m                                                          |
|----------------------|----------------------------------------------------------------|
| Length Waterline:    | 42.0m                                                          |
| Scantling Draft:     | 1.90m                                                          |
| Propeller Draft:     | 2.10m                                                          |
| Deck Strength:       | 2.5 t/m <sup>2</sup>                                           |
| Construction:        | Marine Grade Aluminium                                         |
| Structural Warranty: | 24 Months (2 Years)                                            |
| REGULATORY           |                                                                |
| Class:               | Lloyds Register/IACS                                           |
| Flag:                | ТВА                                                            |
| GRT:                 | 317 (Approx.)                                                  |
| Designer:            | Southerly Designs                                              |
| CAPACITIES           |                                                                |
| Fuel:                | 84,220 L                                                       |
| Fresh Water:         | 33,000 L                                                       |
| Black Water:         | 500 L                                                          |
| Crew:                | 12                                                             |
| Passengers:          | Up to 100                                                      |
| Cabins:              | 5 x Two Berths + 2 x Single<br>Berths + 1 medical/office       |
| Max Deadweight:      | 190 Tonnes                                                     |
| Clear Deck Area:     | 140.0m <sup>2</sup> (115.0m <sup>2</sup> with Crane & Gangway) |
| Auxiliary:           | 2 x Cummins 6BT or Similar                                     |
| FEATURED OPTIONS     |                                                                |
| Gangway:             | Safe Transfer of Passengers (Motion Compensated)               |
| GYRO:                | Vessel Stabilizing System                                      |
| ½ Fifi:              | 600/1200 m <sup>3</sup> /hr                                    |
| Bow Thruster:        | 1 or 2 Electrical with<br>1 Tonne of Thrust (Approx.)          |
| Deck Crane:          | Palfinger or Similar                                           |
| Ride Control:        | Naiad Active Interceptor or Similar                            |
| Biosafe Notation:    | Infectious Disease Control                                     |
| Green passport:      | Safe Ship Recycling                                            |
| IMO Tier III:        | SCR System                                                     |
| Semi Autonomous:     | Sea Machine or Similar                                         |
| DP1:                 | Dynamic Positioning                                            |