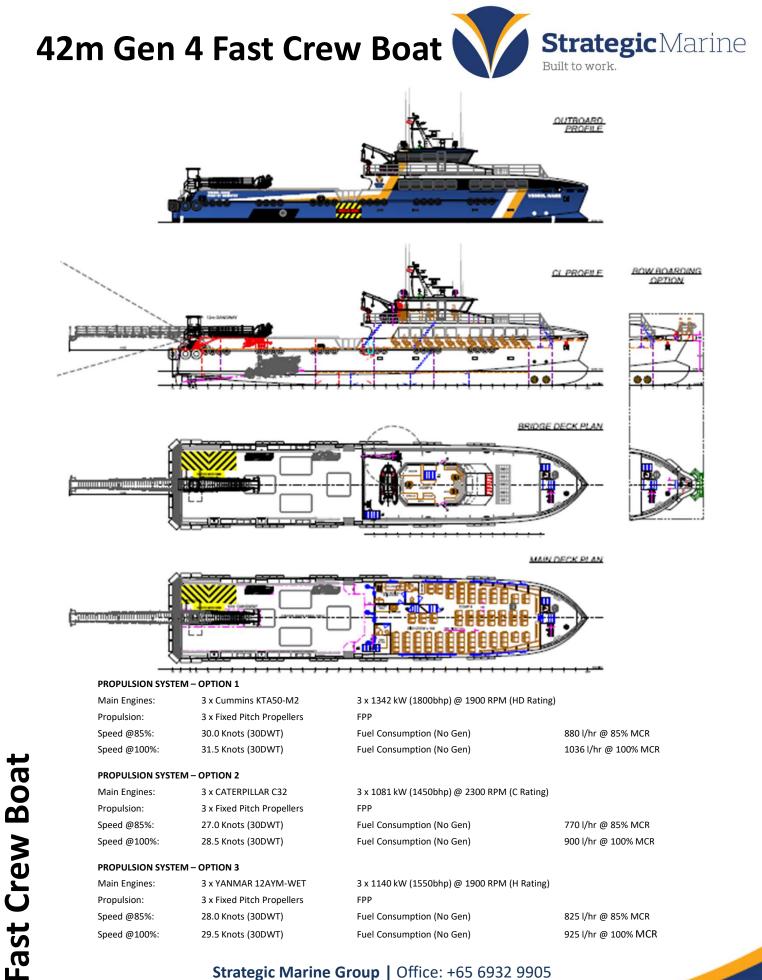

#### PRINCIPAL PARTICULARS

Fast Crew Boat

| Length Overall:      | 42.0m                                                          |
|----------------------|----------------------------------------------------------------|
| Length Waterline:    | 42.0m                                                          |
| Scantling Draft:     | 1.90m                                                          |
| Propeller Draft:     | 2.10m                                                          |
| Deck Strength:       | 2.5 t/m <sup>2</sup>                                           |
| Construction:        | Marine Grade Aluminium                                         |
| Structural Warranty: | 24 Months (2 Years)                                            |
| REGULATORY           |                                                                |
| Class:               | Lloyds Register/IACS                                           |
| Flag:                | ТВА                                                            |
| GRT:                 | 317 (Approx.)                                                  |
| Designer:            | Southerly Designs                                              |
| CAPACITIES           |                                                                |
| Fuel:                | 84,220 L                                                       |
| Fresh Water:         | 33,000 L                                                       |
| Black Water:         | 500 L                                                          |
| Crew:                | 12                                                             |
| Passengers:          | Up to 100                                                      |
| Cabins:              | 5 x Two Berths + 2 x Single<br>Berths + 1 medical/office       |
| Max Deadweight:      | 190 Tonnes                                                     |
| Clear Deck Area:     | 140.0m <sup>2</sup> (115.0m <sup>2</sup> with Crane & Gangway) |
| Auxiliary:           | 2 x Cummins 6BT or Similar                                     |
| FEATURED OPTIONS     |                                                                |
| Gangway:             | Safe Transfer of Passengers (Motion Compensated)               |
| GYRO:                | Vessel Stabilizing System                                      |
| ½ Fifi:              | 600/1200 m <sup>3</sup> /hr                                    |
| Bow Thruster:        | 1 or 2 Electrical with<br>1 Tonne of Thrust (Approx.)          |
| Deck Crane:          | Palfinger or Similar                                           |
| Ride Control:        | Naiad Active Interceptor or Similar                            |
| Biosafe Notation:    | Infectious Disease Control                                     |
| Green passport:      | Safe Ship Recycling                                            |
| IMO Tier III:        | SCR System                                                     |
| Semi Autonomous:     | Sea Machine or Similar                                         |
| DP1:                 | Dynamic Positioning                                            |