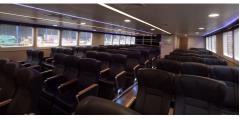

#### PRINCIPAL PARTICULARS

Fast Crew Boat

| Length Overall:      | 42.0m                                                          |
|----------------------|----------------------------------------------------------------|
| Length Waterline:    | 42.0m                                                          |
| Scantling Draft:     | 1.90m                                                          |
| Propeller Draft:     | 2.10m                                                          |
| Deck Strength:       | 2.5 t/m <sup>2</sup>                                           |
| Construction:        | Marine Grade Aluminium                                         |
| Structural Warranty: | 24 Months (2 Years)                                            |
| REGULATORY           |                                                                |
| Class:               | Lloyds Register/IACS                                           |
| Flag:                | ТВА                                                            |
| GRT:                 | 317 (Approx.)                                                  |
| Designer:            | Southerly Designs                                              |
| CAPACITIES           |                                                                |
| Fuel:                | 84,220 L                                                       |
| Fresh Water:         | 33,000 L                                                       |
| Black Water:         | 500 L                                                          |
| Crew:                | 12                                                             |
| Passengers:          | Up to 100                                                      |
| Cabins:              | 5 x Two Berths + 2 x Single<br>Berths + 1 medical/office       |
| Max Deadweight:      | 190 Tonnes                                                     |
| Clear Deck Area:     | 140.0m <sup>2</sup> (115.0m <sup>2</sup> with Crane & Gangway) |
| Auxiliary:           | 2 x Cummins 6BT or Similar                                     |
| FEATURED OPTIONS     |                                                                |
| Gangway:             | Safe Transfer of Passengers (Motion Compensated)               |
| GYRO:                | Vessel Stabilizing System                                      |
| ½ Fifi:              | 600/1200 m <sup>3</sup> /hr                                    |
| Bow Thruster:        | 1 or 2 Electrical with<br>1 Tonne of Thrust (Approx.)          |
| Deck Crane:          | Palfinger or Similar                                           |
| Ride Control:        | Naiad Active Interceptor or Similar                            |
| Biosafe Notation:    | Infectious Disease Control                                     |
| Green passport:      | Safe Ship Recycling                                            |
| IMO Tier III:        | SCR System                                                     |
| Semi Autonomous:     | Sea Machine or Similar                                         |
| DP1:                 | Dynamic Positioning                                            |