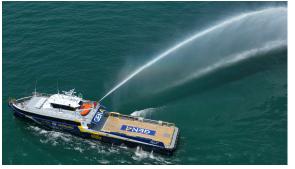

#### PRINCIPAL PARTICULARS

Fast Crew Boat

| Length Overall:      | 42.0m                                                          |
|----------------------|----------------------------------------------------------------|
| Length Waterline:    | 42.0m                                                          |
| Scantling Draft:     | 1.90m                                                          |
| Propeller Draft:     | 2.10m                                                          |
| Deck Strength:       | 2.5 t/m <sup>2</sup>                                           |
| Construction:        | Marine Grade Aluminium                                         |
| Structural Warranty: | 24 Months (2 Years)                                            |
| REGULATORY           |                                                                |
| Class:               | Lloyds Register/IACS                                           |
| Flag:                | ТВА                                                            |
| GRT:                 | 317 (Approx.)                                                  |
| Designer:            | Southerly Designs                                              |
| CAPACITIES           |                                                                |
| Fuel:                | 84,220 L                                                       |
| Fresh Water:         | 33,000 L                                                       |
| Black Water:         | 500 L                                                          |
| Crew:                | 12                                                             |
| Passengers:          | Up to 100                                                      |
| Cabins:              | 5 x Two Berths + 2 x Single<br>Berths + 1 medical/office       |
| Max Deadweight:      | 190 Tonnes                                                     |
| Clear Deck Area:     | 140.0m <sup>2</sup> (115.0m <sup>2</sup> with Crane & Gangway) |
| Auxiliary:           | 2 x Cummins 6BT or Similar                                     |
| FEATURED OPTIONS     |                                                                |
| Gangway:             | Safe Transfer of Passengers (Motion Compensated)               |
| GYRO:                | Vessel Stabilizing System                                      |
| ½ Fifi:              | 600/1200 m <sup>3</sup> /hr                                    |
| Bow Thruster:        | 1 or 2 Electrical with<br>1 Tonne of Thrust (Approx.)          |
| Deck Crane:          | Palfinger or Similar                                           |
| Ride Control:        | Naiad Active Interceptor or Similar                            |
| Biosafe Notation:    | Infectious Disease Control                                     |
| Green passport:      | Safe Ship Recycling                                            |
| IMO Tier III:        | SCR System                                                     |
| Semi Autonomous:     | Sea Machine or Similar                                         |
| DP1:                 | Dynamic Positioning                                            |