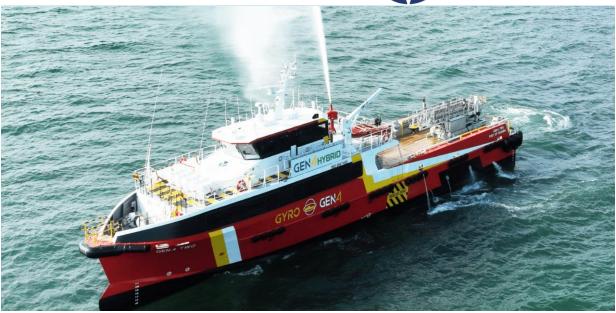

## PRINCIPAL PARTICULARS

Construction: Marine Grade Aluminium Structural Warranty: 24 Months (2 Years)

REGULATORY

Class: Lloyds Register/IACS

Flag: TBA

GRT: 317 (Approx.)
Designer: Southerly Designs

CAPACITIES

 Fuel:
 84,220 L

 Fresh Water:
 33,000 L

 Black Water:
 500 L

 Crew:
 12

Passengers: Up to 100

Cabins: 5 x Two Berths + 2 x Single

Berths + 1 medical/office

Max Deadweight: 190 Tonnes

 $\label{eq:clear_problem} \textit{Clear Deck Area:} \hspace{1.5cm} 140.0 m^2 \, (\text{115.0} m^2 \, \text{with Crane \& Gangway})$ 

Auxiliary: 2 x Cummins 6BT or Similar

FEATURED OPTIONS

Gangway: Safe Transfer of Passengers (Motion Compensated)

GYRO: Vessel Stabilizing System

½ Fifi: 600/1200 m³/hr

Bow Thruster: 1 or 2 Electrical with

1 or 2 Electrical with 1 Tonne of Thrust (A