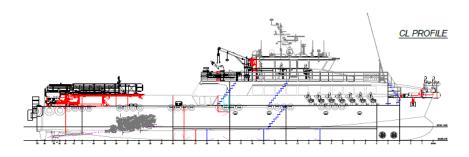

to 100

Cabins: 5 x Two Berths + 2 x Single

Berths + 1 medical/office

Max Deadweight: 190 Tonnes

 $\label{eq:clear_problem} \textit{Clear Deck Area:} \hspace{1.5cm} 140.0 m^2 \, (\text{115.0} m^2 \, \text{with Crane \& Gangway})$ 

Auxiliary: 2 x Cummins 6BT or Similar

FEATURED OPTIONS

Gangway: Safe Transfer of Passengers (Motion Compensated)

GYRO: Vessel Stabilizing System

½ Fifi: 600/1200 m³/hr

Bow Thruster: 1 or 2 Electrical with

1 or 2 Electrical with 1 Tonne of Thrust (Approx.)

Deck Crane: Palfinger or Similar

Ride Control: Naiad Active Interceptor or Similar

Biosafe Notation: Infectious Disease Control

Green passport: Safe Ship Recycling

IMO Tier III: SCR System

Semi Autonomous: Sea Machine or Similar DP1: Dynamic Positioning









## 42m Gen 4 Fast Crew Boat









## MAIN DECK PLAN

## PROPULSION SYSTEM - OPTION 1

Main Engines: 3 x Cummins KTA50-M2 3 x 1342 kW (1800bhp) @ 1900 RPM (HD Rating)

Propulsion: 3 x Fixed Pitch Propellers FPI

 Speed @85%:
 30.0 Knots (30DWT)
 Fuel Consumption (No Gen)
 880 l/hr @ 85% MCR

 Speed @100%:
 31.5 Knots (30DWT)
 Fuel Consumption (No Gen)
 1036 l/hr @ 100% MCR

PROPULSION SYSTEM - OPTION 2

Main Engines: 3 x CATERPILLAR C32 3 x 1081 kW (1450bhp) @ 2300 RPM (C Rating)

Propulsion: 3 x Fixed Pitch Propellers FP

 Speed @85%:
 27.0 Knots (30DWT)
 Fuel Consumption (No Gen)
 770 l/hr @ 85% MCR

 Speed @100%:
 28.5 Knots (30DWT)
 Fuel Consumption (No Gen)
 900 l/hr @ 100% MCR

PROPULSION SYSTEM - OPTION 3

Main Engines: 3 x YANMAR 12AYM-WET 3 x 1140 kW (1550bhp) @ 1900 RPM (H Rating)

Propulsion: 3 x Fixed Pitch