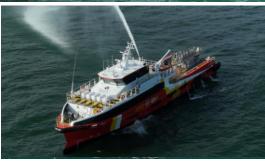

Water:
 500 L

 Crew:
 12

Passengers: Up to 100

Cabins: 5 x Two Berths + 2 x Single

Berths + 1 medical/office

Max Deadweight: 190 Tonnes

 $\label{eq:clear_problem} \textit{Clear Deck Area:} \hspace{1.5cm} 140.0 m^2 \, (\text{115.0} m^2 \, \text{with Crane \& Gangway})$ 

Auxiliary: 2 x Cummins 6BT or Similar

FEATURED OPTIONS

Gangway: Safe Transfer of Passengers (Motion Compensated)

GYRO: Vessel Stabilizing System

½ Fifi: 600/1200 m³/hr

Bow Thruster: 1 or 2 Electrical with

1 or 2 Electrical with 1 Tonne of Thrust (Approx.)

Deck Crane: Palfinger or Similar

Ride Control: Naiad Active Interceptor or Similar

Biosafe Notation: Infectious Disease Control

Green passport: Safe Ship Recycling

IMO Tier III: SCR System

Semi Autonomous: Sea Machine or Similar DP1: Dynamic Positioning









## 42m Gen 4 Fast Crew Boat









## MAIN DECK PLAN

## PROPULSION SYSTEM - OPTION 1

Main Engines: 3 x Cummins KTA50-M2 3 x 1342 kW (1800bhp) @ 1900 RPM (HD Rating)

Propulsion: 3 x Fixed Pitch Propellers FPI

 Speed @85%:
 30.0 Knots (30DWT)
 Fuel Consumption (No Gen)
 880 l/hr @ 85% MCR

 Speed @100%:
 31.5 Knots (30DWT)
 Fuel Consumption (No Gen)
 1036 l/hr @ 100% MCR

PROPULSION SYSTEM - OPTION 2

Main Engines: 3 x CATERPILLAR C32 3 x 1081 kW (1450bhp) @ 2300 RPM (C Rating)

Propulsion: 3 x Fixed Pitch Propellers FP

 Speed @85%:
 27.0 Knots (30DWT)
 Fuel Consumption (No Gen)
 770 l/hr @ 85% MCR

 Speed @100%:
 28.5 Knots (30DWT)
 Fuel Consumption (No Gen)
 900 l/hr @ 100% MCR

PROPULSION SYSTEM - OPTION 3

Main Engines: 3 x YANMAR 12AYM-WET 3 x 1140 kW (1550bhp) @ 1900 RPM