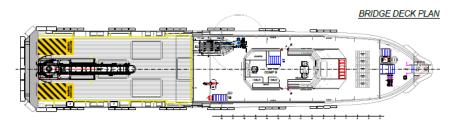

o 100

Cabins: 5 x Two Berths + 2 x Single

Berths + 1 medical/office

Max Deadweight: 190 Tonnes

 $\label{eq:clear_problem} \textit{Clear Deck Area:} \hspace{1.5cm} 140.0 m^2 \, (\text{115.0} m^2 \, \text{with Crane \& Gangway})$ 

Auxiliary: 2 x Cummins 6BT or Similar

FEATURED OPTIONS

Gangway: Safe Transfer of Passengers (Motion Compensated)

GYRO: Vessel Stabilizing System

½ Fifi: 600/1200 m³/hr

Bow Thruster: 1 or 2 Electrical with

1 or 2 Electrical with 1 Tonne of Thrust (Approx.)

Deck Crane: Palfinger or Similar

Ride Control: Naiad Active Interceptor or Similar

Biosafe Notation: Infectious Disease Control

Green passport: Safe Ship Recycling

IMO Tier III: SCR System

Semi Autonomous: Sea Machine or Similar DP1: Dynamic Positioning









## 42m Gen 4 Fast Crew Boat









## MAIN DECK PLAN

## PROPULSION SYSTEM - OPTION 1

Main Engines: 3 x Cummins KTA50-M2 3 x 1342 kW (1800bhp) @ 1900 RPM (HD Rating)

Propulsion: 3 x Fixed Pitch Propellers FPI

 Speed @85%:
 30.0 Knots (30DWT)
 Fuel Consumption (No Gen)
 880 l/hr @ 85% MCR

 Speed @100%:
 31.5 Knots (30DWT)
 Fuel Consumption (No Gen)
 1036 l/hr @ 100% MCR

PROPULSION SYSTEM - OPTION 2

Main Engines: 3 x CATERPILLAR C32 3 x 1081 kW (1450bhp) @ 2300 RPM (C Rating)

Propulsion: 3 x Fixed Pitch Propellers FP

 Speed @85%:
 27.0 Knots (30DWT)
 Fuel Consumption (No Gen)
 770 l/hr @ 85% MCR

 Speed @100%:
 28.5 Knots (30DWT)
 Fuel Consumption (No Gen)
 900 l/hr @ 100% MCR

PROPULSION SYSTEM - OPTION 3

Main Engines: 3 x YANMAR 12AYM-WET 3 x 1140 kW (1550bhp) @ 1900 RPM (H Rating)

Propulsion: 3 x Fixed Pitch Pr