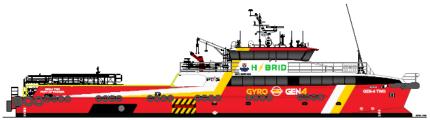

Up to 100

Cabins: 5 x Two Berths + 2 x Single

Berths + 1 medical/office

Max Deadweight: 190 Tonnes

 $\label{eq:clear_problem} \textit{Clear Deck Area:} \hspace{1.5cm} 140.0 m^2 \, (\text{115.0} m^2 \, \text{with Crane \& Gangway})$ 

Auxiliary: 2 x Cummins 6BT or Similar

FEATURED OPTIONS

Gangway: Safe Transfer of Passengers (Motion Compensated)

GYRO: Vessel Stabilizing System

½ Fifi: 600/1200 m³/hr

Bow Thruster: 1 or 2 Electrical with

1 or 2 Electrical with 1 Tonne of Thrust (Approx.)

Deck Crane: Palfinger or Similar

Ride Control: Naiad Active Interceptor or Similar

Biosafe Notation: Infectious Disease Control

Green passport: Safe Ship Recycling

IMO Tier III: SCR System

Semi Autonomous: Sea Machine or Similar DP1: Dynamic Positioning









## 42m Gen 4 Fast Crew Boat









## MAIN DECK PLAN

## PROPULSION SYSTEM - OPTION 1

Main Engines: 3 x Cummins KTA50-M2 3 x 1342 kW (1800bhp) @ 1900 RPM (HD Rating)

Propulsion: 3 x Fixed Pitch Propellers FPI

 Speed @85%:
 30.0 Knots (30DWT)
 Fuel Consumption (No Gen)
 880 l/hr @ 85% MCR

 Speed @100%:
 31.5 Knots (30DWT)
 Fuel Consumption (No Gen)
 1036 l/hr @ 100% MCR

PROPULSION SYSTEM - OPTION 2

Main Engines: 3 x CATERPILLAR C32 3 x 1081 kW (1450bhp) @ 2300 RPM (C Rating)

Propulsion: 3 x Fixed Pitch Propellers FP

 Speed @85%:
 27.0 Knots (30DWT)
 Fuel Consumption (No Gen)
 770 l/hr @ 85% MCR

 Speed @100%:
 28.5 Knots (30DWT)
 Fuel Consumption (No Gen)
 900 l/hr @ 100% MCR

PROPULSION SYSTEM - OPTION 3

Main Engines: 3 x YANMAR 12AYM-WET 3 x 1140 kW (1550bhp) @ 1900 RPM (H Rating)

Propulsion: 3 x Fixed Pitc