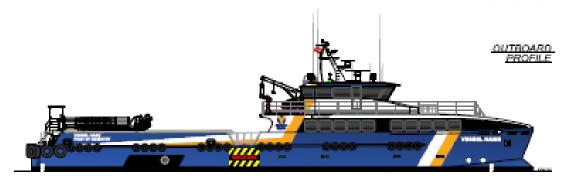

# 42m Gen 4 Fast Crew Boat

### PRINCIPAL PARTICULARS

Length Overall: 42.0m Length Waterline: 42.0m Scantling Draft: 1.90m Propeller Draft: 2.10m Deck Strength: 2.5 t/m<sup>2</sup>

Construction: Marine Grade Aluminium Structural Warranty: 24 Months (2 Years)

REGULATORY

Class: Lloyds Register/IACS

Flag: TBA

GRT: 317 (Approx.) Designer: **Southerly Designs** 

**CAPACITIES** 

Fuel: 84,220 L Fresh Water: 33,000 L 500 L Black Water: Crew: 12 Passengers: Up to 100

Cabins:

5 x Two Berths + 2 x Single Berths + 1 medical/office

Max Deadweight: 190 Tonnes

140.0m<sup>2</sup> (115.0m<sup>2</sup> with Crane & Gangway) Clear Deck Area:

Auxiliary: 2 x Cummins 6BT or Similar

**FEATURED OPTIONS** 