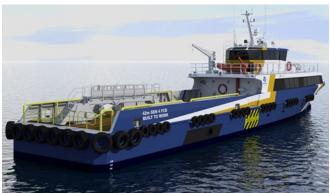

# 42m Gen 4 Fast Crew Boat

### PRINCIPAL PARTICULARS

Length Overall: 42.0m Length Waterline: 42.0m Scantling Draft: 1.90m Propeller Draft: 2.10m Deck Strength: 2.5 t/m<sup>2</sup>

Construction: Marine Grade Aluminium Structural Warranty: 24 Months (2 Years)

REGULATORY

Class: Lloyds Register/IACS

Flag: TBA

GRT: 317 (Approx.) Designer: **Southerly Designs** 

**CAPACITIES** 

Fuel: 84,220 L Fresh Water: 33,000 L 500 L Black Water: Crew: 12 Passengers: Up to 100

Cabins:

5 x Two Berths + 2 x Single Berths + 1 medical/office

Max Deadweight: 190 Tonnes

140.0m<sup>2</sup> (115.0m<sup>2</sup> with Crane & Gangway) Clear Deck Area:

Auxiliary: 2 x Cummins 6BT or Similar

**FEATURED OPTIONS** 

Gangway: Safe Transfer of Passengers (Motion Compensated)

GYRO: Vessel Stabilizing System

½ Fifi: 600/1200 m<sup>3</sup>/hr Bow Thruster: 1 or 2 Electrical with

1 Tonne of Thrust (Approx.)

Deck Crane: Palfinger or Similar

Ride Control: Naiad Active Interceptor or Similar

Biosafe Notation: Infectious Disease Control

Green passport: Safe Ship Recycling

IMO Tier III: SCR System

Semi Autonomous: Sea Machine or Similar DP1: **Dynamic Positioning** 