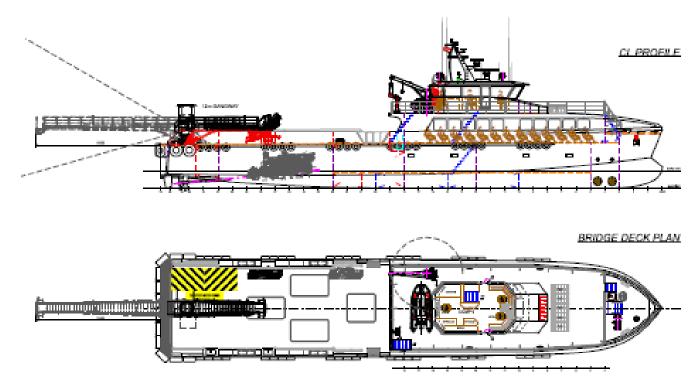

Water: 33,000 L 500 L Black Water: Crew: 12 Passengers: Up to 100

Cabins:

5 x Two Berths + 2 x Single Berths + 1 medical/office

Max Deadweight: 190 Tonnes

140.0m<sup>2</sup> (115.0m<sup>2</sup> with Crane & Gangway) Clear Deck Area:

Auxiliary: 2 x Cummins 6BT or Similar

**FEATURED OPTIONS** 

Gangway: Safe Transfer of Passengers (Motion Compensated)

GYRO: Vessel Stabilizing System

½ Fifi: 600/1200 m<sup>3</sup>/hr Bow Thruster: 1 or 2 Electrical with

1 Tonne of Thrust (Approx.)

Deck Crane: Palfinger or Similar

Ride Control: Naiad Active Interceptor or Similar

Biosafe Notation: Infectious Disease Control

Green passport: Safe Ship Recycling

IMO Tier III: SCR System

Semi Autonomous: Sea Machine or Similar DP1: **Dynamic Positioning** 









## 42m Gen 4 Fast Crew Boat









MAIN DECK PLAN

BOW BOARDING

# 

### PROPULSION SYSTEM – OPTION 1

Main Engines: 3 x Cummins KTA50-M2 3 x 1342 kW (1800bhp) @ 1900 RPM (HD Rating)

Propulsion: 3 x Fixed Pitch Propellers FP

 Speed @85%:
 30.0 Knots (30DWT)
 Fuel Consumption (No Gen)
 905 l/hr @ 85% MCR

 Speed @100%:
 31.5 Knots (30DWT)
 Fuel Consumption (No Gen)
 999 l/hr @ 100% MCR

PROPULSION SYSTEM – OPTION 2

Main Engines: 3 x CATERPILLAR C32 3 x 1081 kW (1450bhp) @ 2300 RPM (C Rating)

Propulsion: 3 x Fixed Pitch Propellers FF

 Speed @85%:
 28.0 Knots (30DWT)
 Fuel Consumption (No Gen)
 728 l/hr @ 85% MCR

 Speed @100%:
 30.0 Knots (30DWT)
 Fuel Consumption (No Gen)
 872 l/hr @ 100% MCR

**PROPULSION SYSTEM – OPTION 3** 

Main Engines: 3 x YANMAR 12AYM-WET 3 x 1140 kW (1550bhp) @ 1900 RPM (H Rating)

Propulsio