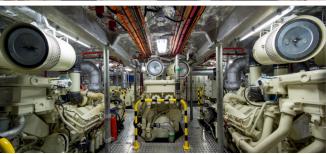

### PROPULSION SYSTEM – OPTION 1

Main Engines: 3 x Cummins KTA50-M2 3 x 1342 kW (1800bhp) @ 1900 RPM (HD Rating)

Propulsion: 3 x Fixed Pitch Propellers FP

 Speed @85%:
 30.0 Knots (30DWT)
 Fuel Consumption (No Gen)
 905 l/hr @ 85% MCR

 Speed @100%:
 31.5 Knots (30DWT)
 Fuel Consumption (No Gen)
 999 l/hr @ 100% MCR

PROPULSION SYSTEM – OPTION 2

Main Engines: 3 x CATERPILLAR C32 3 x 1081 kW (1450bhp) @ 2300 RPM (C Rating)

Propulsion: 3 x Fixed Pitch Propellers FF

 Speed @85%:
 28.0 Knots (30DWT)
 Fuel Consumption (No Gen)
 728 l/hr @ 85% MCR

 Speed @100%:
 30.0 Knots (30DWT)
 Fuel Consumption (No Gen)
 872 l/hr @ 100% MCR

**PROPULSION SYSTEM – OPTION 3** 

Main Engines: 3 x YANMAR 12AYM-WET 3 x 1140 kW (1550bhp) @ 1900 RPM (H Rating)

Propulsion: 3 x Fixed Pitch Propellers FI

 Speed @85%:
 28.5 Knots (30DWT)
 Fuel Consumption (No Gen)
 735 l/hr @ 85% MCR

 Speed @100%:
 30.0 Knots (30DWT)
 Fuel Consumption (No Gen)
 870 l/hr @ 100% MCR