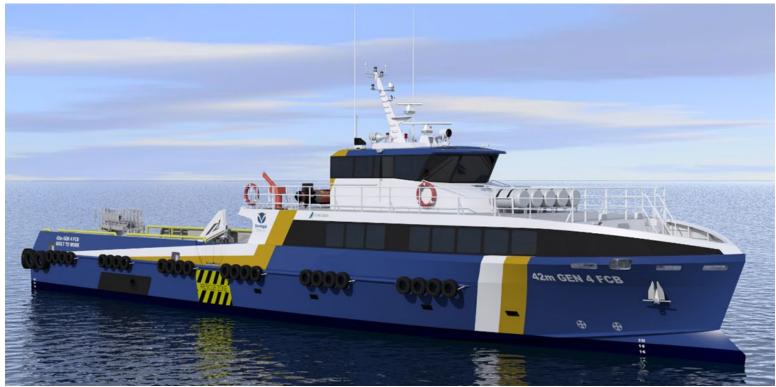

# 42m Gen 4 Fast Crew Boat

### PRINCIPAL PARTICULARS

Length Overall: 42.0m Length Waterline: 42.0m Scantling Draft: 1.90m Propeller Draft: 2.10m Deck Strength: 2.5 t/m<sup>2</sup>

Construction: Marine Grade Aluminium Structural Warranty: 24 Months (2 Years)

REGULATORY

Class: Lloyds Register/IACS

Flag: TBA

GRT: 317 (Approx.) Designer: **Southerly Designs** 

**CAPACITIES** 

Fuel: 84,220 L Fresh Water: 33,000 L 500 L Black Water: Crew: 12 Passengers: Up to 100

Cabins:

5 x Two Berths + 2 x Single Berths + 1 medical/office

Max Deadweight: 190 Tonnes

140.0m<sup>2</sup> (115.0m<sup>2</sup> with Crane & Gangway) Clear Deck Area:

Auxiliary: 2 x Cummins 6BT or Similar

**FEATURED OPTIONS** 

Gangway: Safe Transfer of Passengers (Motion Compensated)

GYRO: Vessel Stabilizing System

½ Fifi: 600/1200 m<sup>3</sup>/hr Bow Thruster: 1 or 2 Electrical with

1 Tonne of Thrust (Approx.)

Deck Crane: Palfinger or Similar

Ride Control: Naiad Active Interceptor or Similar

Biosafe Notation: Infectious Disease Control

Green passport: Safe Ship Recycling

IMO Tier III: SCR System

Semi Autonomous: Sea Machine or Similar DP1: **Dynamic Positioning** 