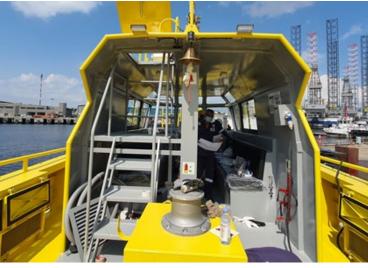

## CAPACITIES

| Fuel:         | 1,80 |
|---------------|------|
| Crew:         | 1    |
| Passengers:   | 10   |
| Main Engines: | 2 x  |
|               | (312 |
| Propulsion:   | 2 x  |
| Speed:        | 25 k |

12.2m 4.5m 1.49m 0.7m Marine Grade Aluminium 12 Months

> BV Ghana I ➡ HULL • MACH Lightship – Fast Utility Vessel, Sea Area 2 15 Southerly Designs

2 x Cummins QSB 6.7 (312kW @3000rpm) 2 x Namjet Water Jets 25 knots