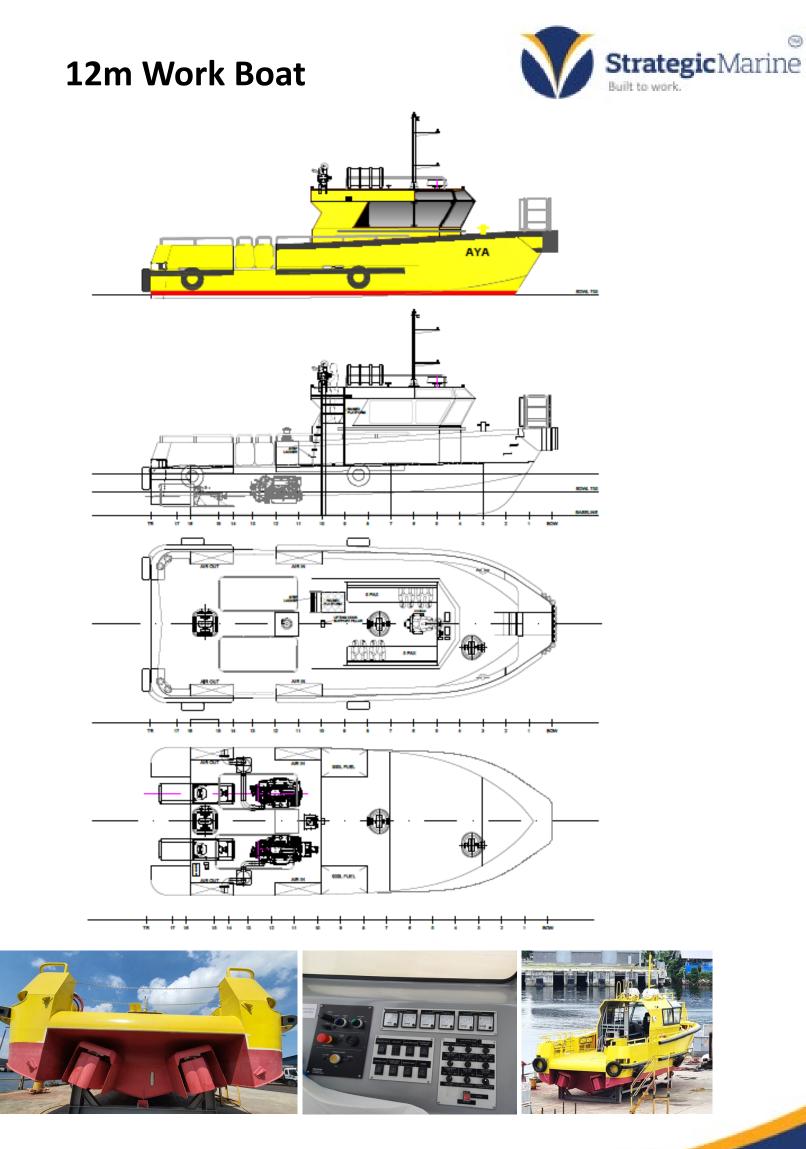

## 12m Work Boat

## PRINCIPAL PARTICULARS

| Length Overall:      |
|----------------------|
| Beam Moulded:        |
| Depth Moulded:       |
| Design Draft:        |
| Construction:        |
| Structural Warranty: |

## REGULATORY

| Class:    |
|-----------|
| Flag:     |
| Notation: |

GRT: Designer:

## CAPACITIES

| Fuel:         | 1,80 |
|---------------|------|
| Crew:         | 1    |
| Passengers:   | 10   |
| Main Engines: | 2 x  |
|               | (312 |
| Propulsion:   | 2 x  |
| Speed:        | 25 k |

12.2m 4.5m 1.49m 0.7m Marine Grade Aluminium 12 Months

> BV Ghana I ➡ HULL • MACH Lightship – Fast Utility Vessel, Sea Area 2 15 Southerly Designs

2 x Cummins QSB 6.7 (312kW @3000rpm) 2 x Namjet Water Jets 25 knots