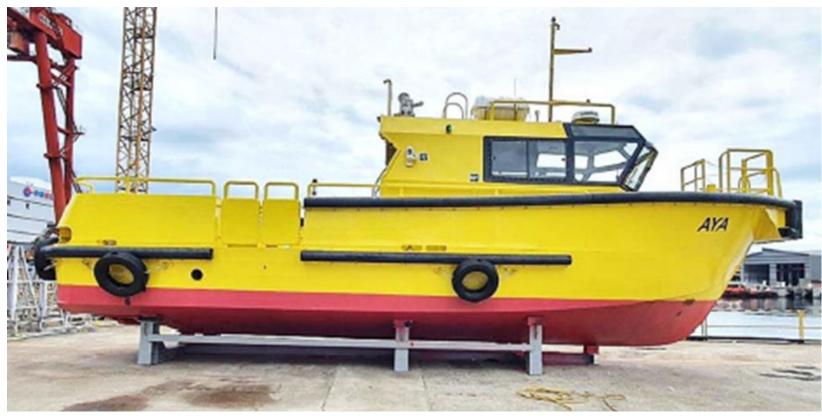

## 12m Work Boat

## PRINCIPAL PARTICULARS

| Length Overall:      |
|----------------------|
| Beam Moulded:        |
| Depth Moulded:       |
| Design Draft:        |
| Construction:        |
| Structural Warranty: |

## REGULATORY

| Class:    |
|-----------|
| Flag:     |
| Notation: |

GRT: Designer:

12.2m 4.5m 1.49m 0.7m Marine Grade Aluminium 12 Months

> BV Ghana I ➡ HULL • MACH Lightship – Fast Utility Vessel, Sea Area 2 15 Southerly Designs

2 x Cummins QSB 6.7 (312kW @3000rpm) 2 x Namjet Water Jets 25 knots